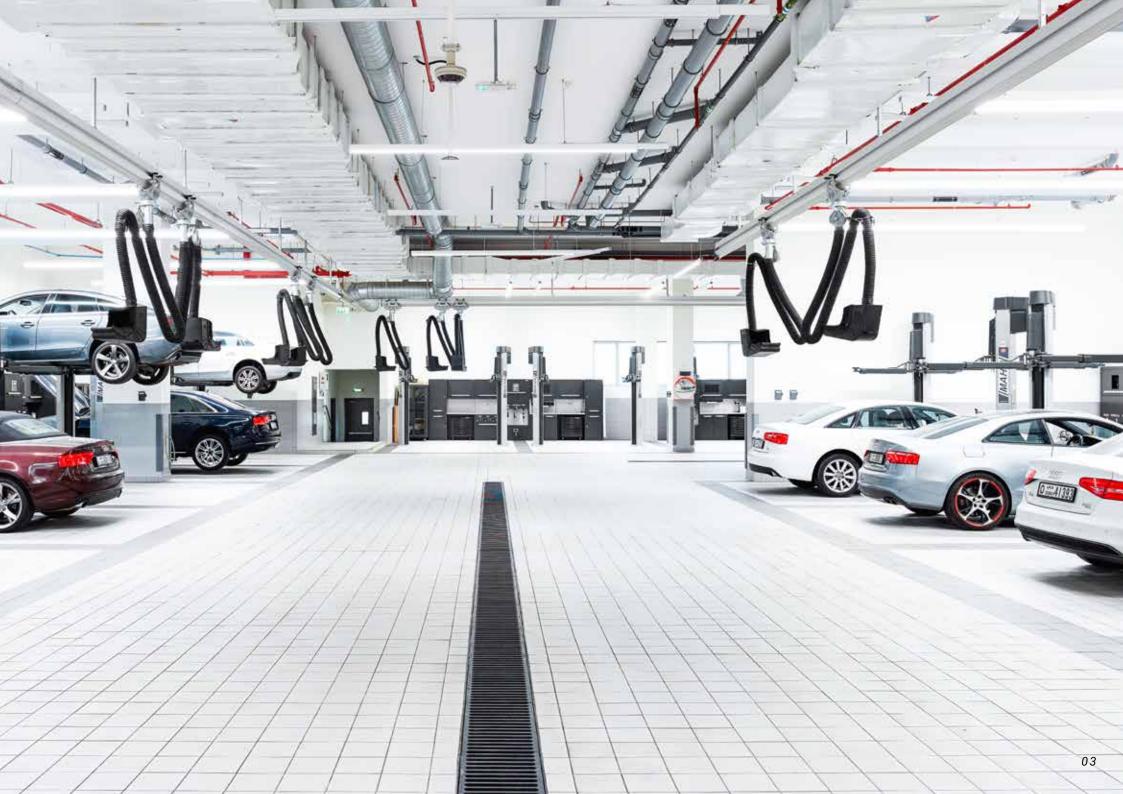

# WHAT ALL FITS INTO A 31,000 m<sup>2</sup> WORKSHOP, DO YOU RECKON?

A lot. An awful lot. With 86 high-quality lifts, test lanes and diagnostic products in the world's largest Audi Centre in Dubai, we cover all areas of application for a total of 93 workstations operating in the service sector. No ifs, no buts. And no compromises either. We deliver strong performance in a country that loves records.