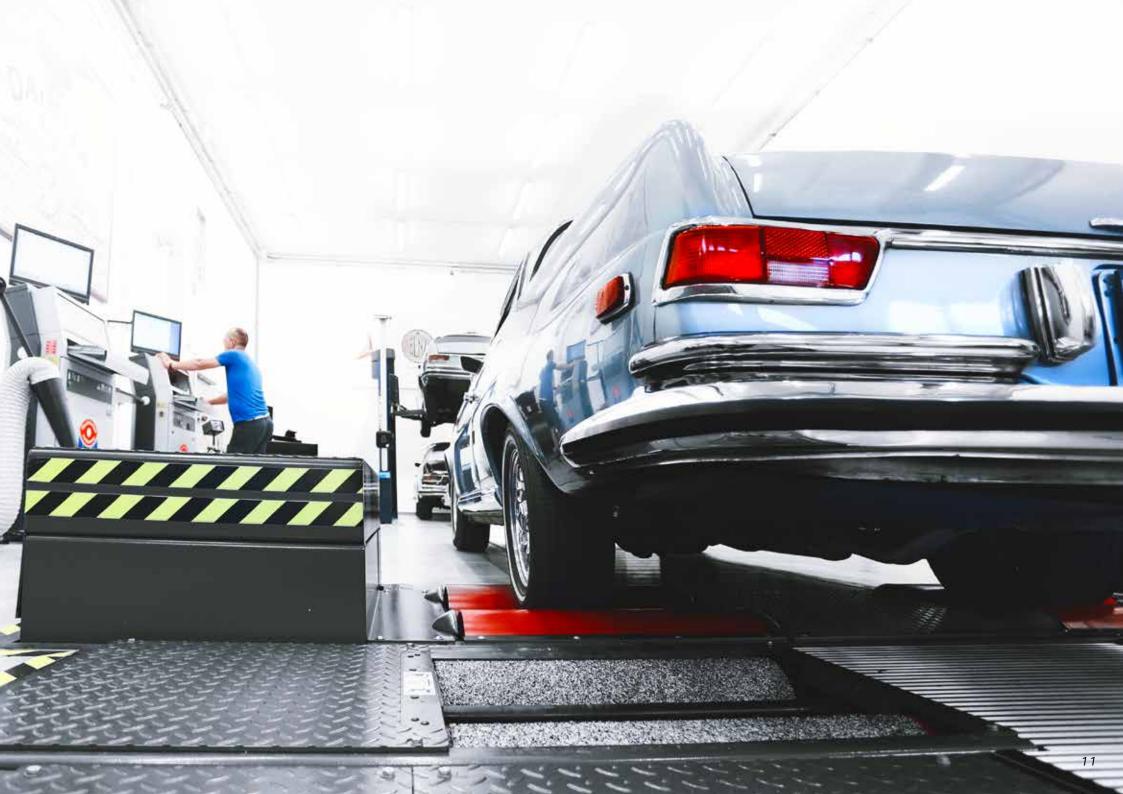

# WHAT ALL FITS INTO A 31,000 m<sup>2</sup> WORKSHOP, DO YOU RECKON?

A lot. An awful lot. With 86 high-quality lifts, test lanes and diagnostic products in the world's largest Audi Centre in Dubai, we cover all areas of application for a total of 93 workstations operating in the service sector. No ifs, no buts. And no compromises either. We deliver strong performance in a country that loves records.