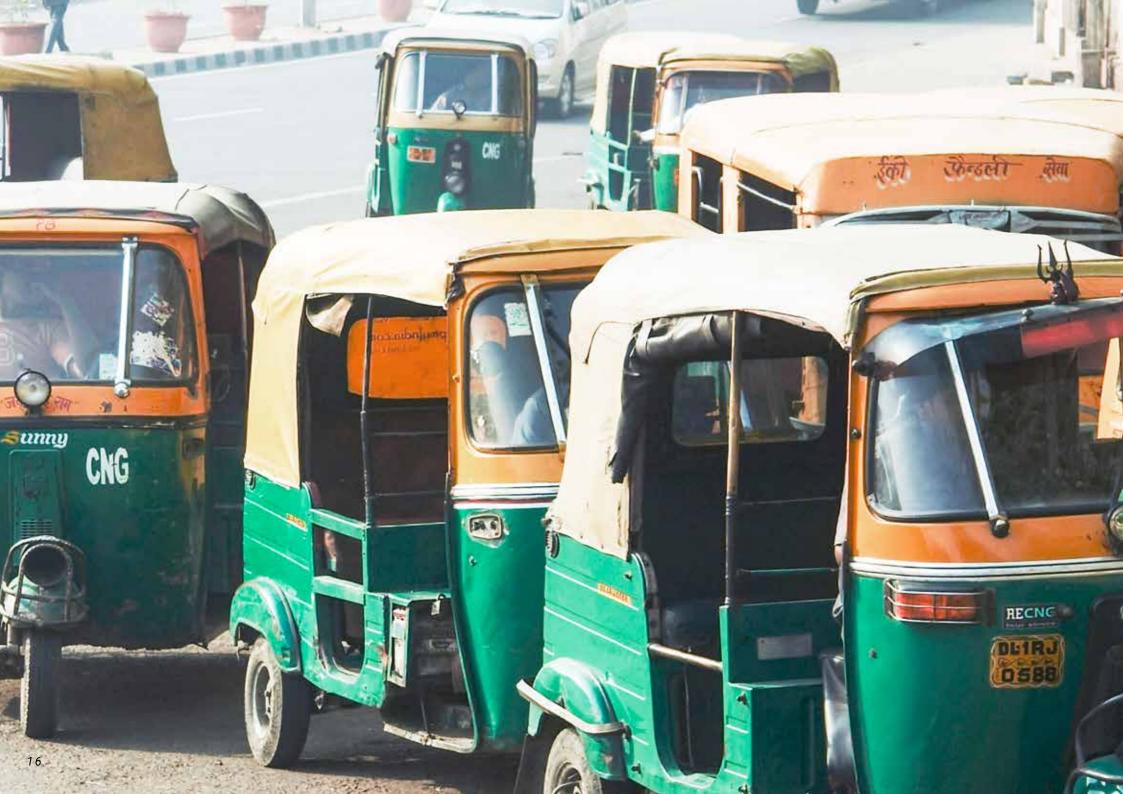

## A "MADE IN GERMANY" SOLUTION TO TRAFFIC CHAOS.

German quality makes safe mobility possible in the first place. New Delhi could also benefit from this one day. There are currently over 100,000 tuk-tuks in the Indian capital alone. If the popular three-wheeled means of transport were professionally checked and maintained, their service lives could be extended many times over. With our made in Germany testing and lifting technology, we'll certainly help to achieve this soon.