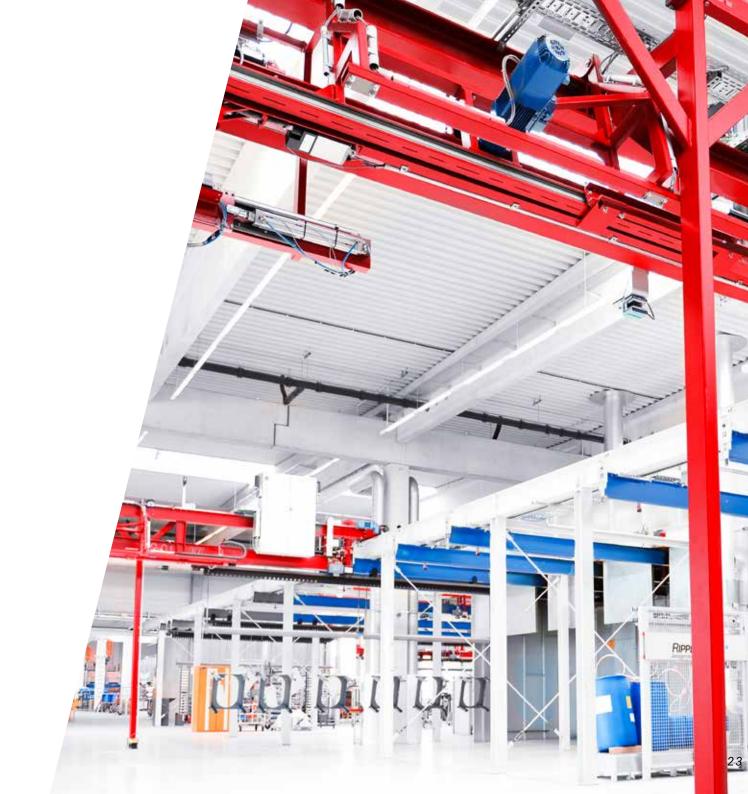

# WHAT ALL FITS INTO A 31,000 m<sup>2</sup> WORKSHOP, DO YOU RECKON?

A lot. An awful lot. With 86 high-quality lifts, test lanes and diagnostic products in the world's largest Audi Centre in Dubai, we cover all areas of application for a total of 93 workstations operating in the service sector. No ifs, no buts. And no compromises either. We deliver strong performance in a country that loves records.