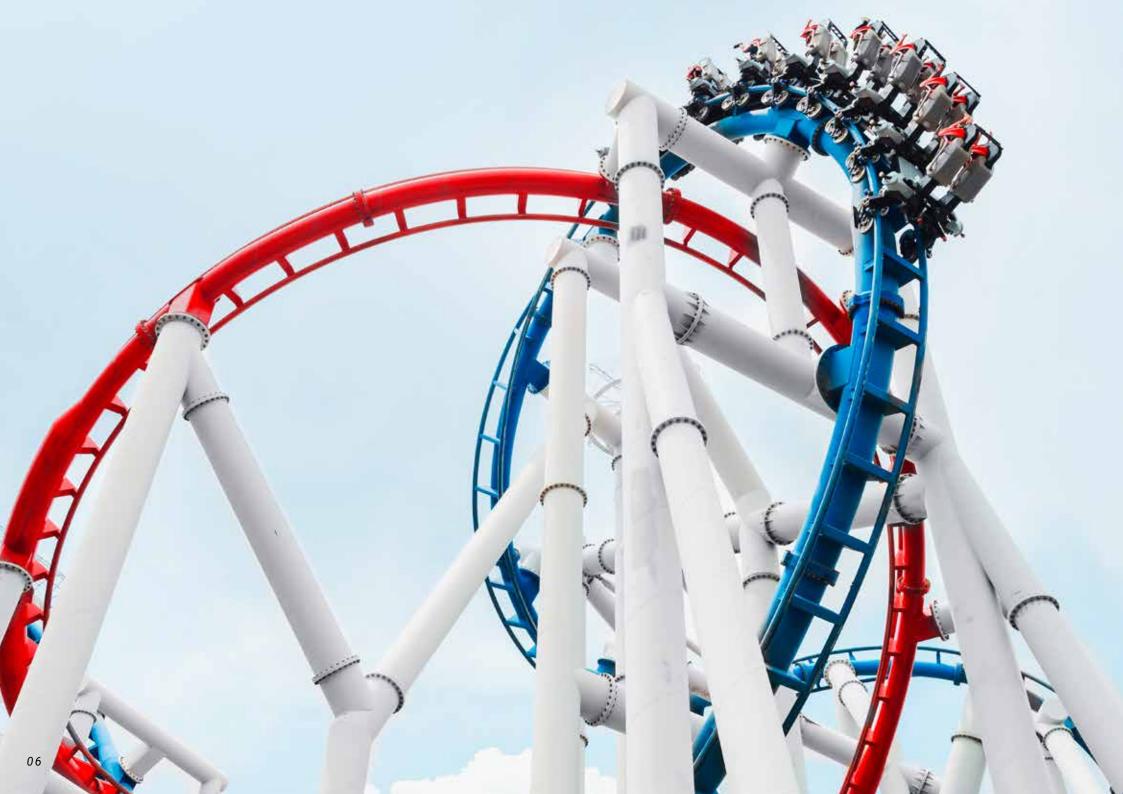

### STATISTICALLY, ROLLER COASTERS ARE THE SAFEST VEHICLES IN THE WORLD.

And it's the many redundant safety systems that make them so. And, naturally, specially lowered lifting systems like ours. They allow even the most complicated maintenance work to be carried out quickly and easily. And we ensure maximum off-road safety in the exact same way.

WE'RE THE BEST PARTNER WHEN IT COMES TO SAFETY.