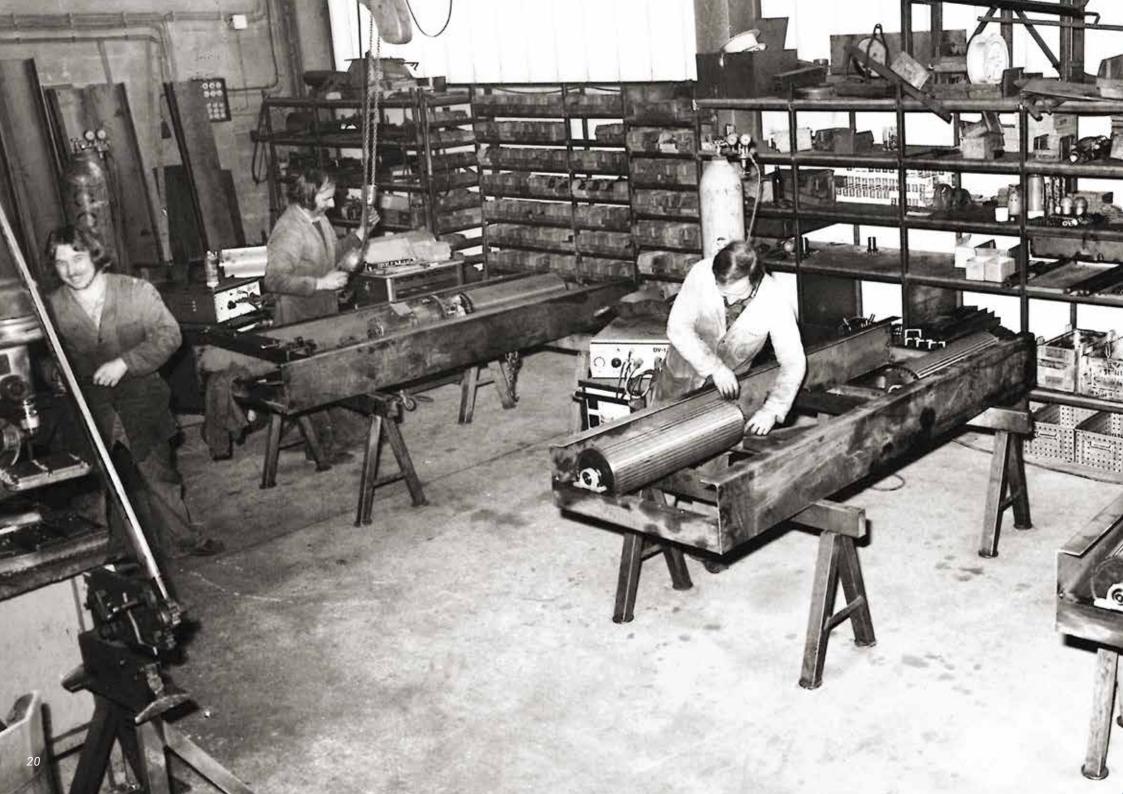

## WEWRITE HISTORY. DAY AFTER DAY.

1968. Two great men stand at the start of our company history: Winfried Rauch and Josef Schilling. Their outstanding inventive spirit led to groundbreaking developments in Haldenwang and MAHA's rise over time to become the world market leader in the industry. Their first creation was "JW1", a car roller brake tester constructed from decommissioned gas and oxygen cylinders. Various types of lifts, test benches and emission testers followed. And that's just scratching the surface. Their hard work was honoured by numerous awards and happy customers. Today, state-of-the-art lean production processes ensure that manufacturing is both efficient and smooth. There's no end in sight to our successful development. One thing is certain: the MAHA story is far from finished.

### WE LIKE MILESTONES. AFTER ALL, WE'VE ACHIEVED A FAIR FEW OF THEM.

When we look back to our humble beginnings, it becomes clear just how far we've come up until now. What started out in 1969 as a two-man business is now an internationally successful company. We cover the entire spectrum in the vehicle testing and lifting technology segments and have long since been setting standards worldwide.